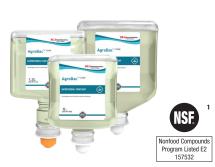

#### NSF Rated

Program Listed E2 157532 This product complies with the NSF International standards for Nonfood Compounds / Antibacterial Handwashing Products (Category Code E2)

### AgroBac<sup>™</sup> PURE</sup> FOAM Wash

Perfume-Free & Dye-Free Antimicrobial Foam Hand Soap for Food Handling

- Antimicrobial foam hand soap with Benzalkonium Chloride to clean the hands and kill many common foodborne bacteria when used as directed
- Perfume-free and dye-free
- Reduces transient bacteria on the hands from touching contaminated surfaces
  - Hygienic cartridge