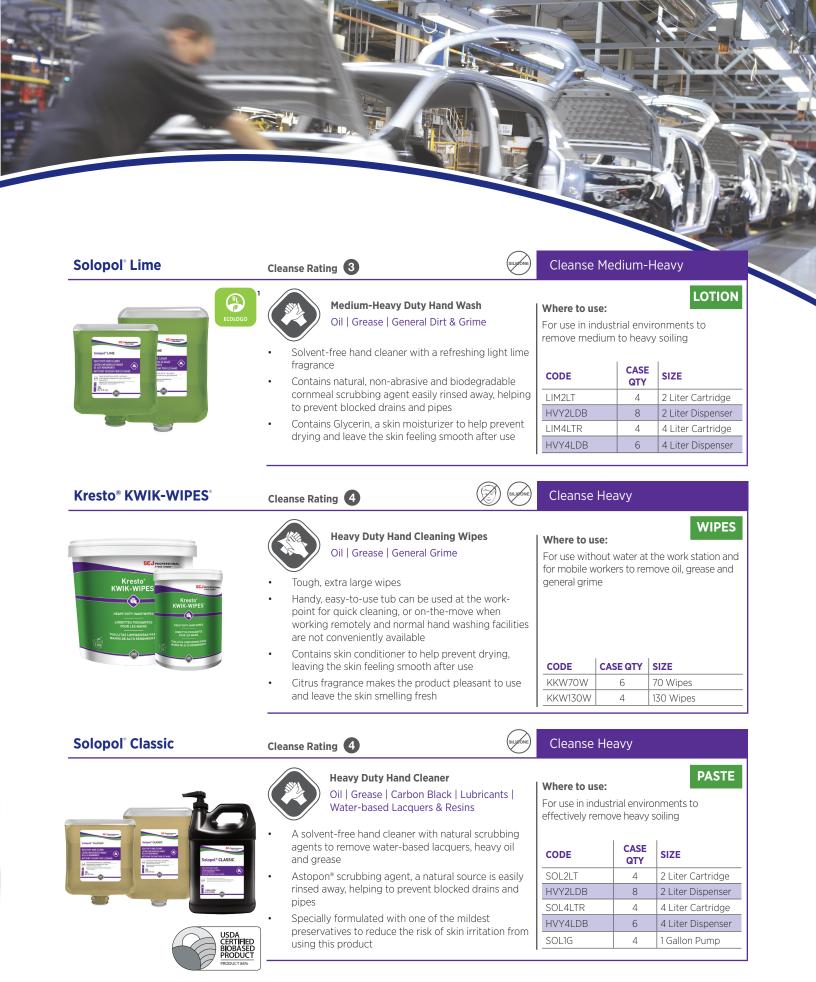

## **CLEANSE INDUSTRIAL**

Hand cleaners developed to suit different work environments and contaminant types.

| Hand cleaners de   | eveloped to suit different work             | APPLICATION - HAZARDS |                         |                      |                           |                                                           |                              |              |                                                         |
|--------------------|---------------------------------------------|-----------------------|-------------------------|----------------------|---------------------------|-----------------------------------------------------------|------------------------------|--------------|---------------------------------------------------------|
|                    | d contaminant types.                        | CLEANSE RATING        | Hand, Hair & Body Usage | General Dirt & Grime | Light Industrial Soilings | Synthetic & Petroleum-Based Oils,<br>Greases & Lubricants | Vegetable Oils & Animal Fats | Drilling Mud | Tar, Carbon Black, Bitumen,<br>Graphite & Metallic Dust |
|                    | Estesol" Hand, Hair & Body                  | 0                     | •                       | •                    | •                         | •                                                         | •                            |              |                                                         |
| Light              | Estesol <sup>* PURE</sup> Hand, Hair & Body | 0                     | •                       | •                    | •                         | •                                                         | •                            |              |                                                         |
|                    | Solopol' Lime                               | 8                     |                         |                      | •                         | •                                                         | •                            |              |                                                         |
| Maaliuma /I laasuu | Solopol" GFX™                               | 4                     |                         |                      | •                         | •                                                         | •                            |              |                                                         |
| Medium/Heavy       | Solopol" Classic                            | 4                     |                         |                      | •                         | •                                                         | •                            | •            | •                                                       |
|                    | Kresto* KWIK-WIPES*                         | 4                     |                         |                      | •                         | •                                                         | •                            | •            | •                                                       |
|                    | Kresto <sup>*</sup> Heritage                | 6                     |                         |                      |                           | •                                                         | •                            | •            | •                                                       |
| Super Heavy        | Kresto <sup>*</sup> Classic                 | 6                     |                         |                      |                           | •                                                         | •                            | •            | •                                                       |
| Super-Heavy        | Kresto <sup>*</sup> Cherry                  | 6                     |                         |                      |                           | •                                                         | •                            | •            | •                                                       |
|                    | Kresto <sup>*</sup> Cherry WIPES            | 6                     |                         |                      |                           | •                                                         | •                            | •            | •                                                       |
| Ultra / Specialist | Kresto <sup>*</sup> Special ULTRA           | 0                     |                         |                      |                           |                                                           |                              |              | •                                                       |

**APPLICATION - HAZARDS** 

| Oil & Water-Based Paints | Alkyd & Acrylic-Based Paints | Lacquers, Varnishes<br>& Coatings | Resins, Adhesives<br>& Sealants | Solvent-Free | Silicone-Free | Perfume-Free | Dye-Free | Contains Eucornol <sup>®</sup> | Natural Scrubbing Agents | No Water Required | ECOLOGO <sup>®</sup> Certified | USDA BioPreferred | Green Seal <sup>®</sup> Certified | NSF Rated |
|--------------------------|------------------------------|-----------------------------------|---------------------------------|--------------|---------------|--------------|----------|--------------------------------|--------------------------|-------------------|--------------------------------|-------------------|-----------------------------------|-----------|
|                          |                              |                                   |                                 | •            | •             |              |          |                                |                          |                   | •                              | •                 | 41A                               |           |
|                          |                              |                                   |                                 | •            | •             | •            | •        |                                |                          |                   | •                              | •                 | 41A                               | E1/E4     |
|                          |                              |                                   |                                 | •            | •             |              |          |                                | •                        |                   | •                              |                   |                                   |           |
|                          |                              |                                   |                                 | •            | •             |              | •        |                                | •                        |                   | •                              | •                 | 41B                               |           |
|                          |                              |                                   |                                 | •            | •             |              | •        | •                              | •                        |                   |                                | •                 |                                   |           |
|                          |                              |                                   |                                 |              | •             |              | •        |                                |                          | •                 |                                |                   |                                   |           |
| •                        |                              |                                   |                                 |              | •             |              |          |                                | •                        |                   |                                |                   |                                   |           |
| •                        |                              |                                   |                                 |              | •             |              | •        | •                              | •                        |                   |                                |                   |                                   |           |
| •                        |                              |                                   |                                 |              | •             |              |          | •                              | •                        |                   |                                |                   |                                   |           |
| •                        | •                            | •                                 | •                               |              | •             |              | •        |                                |                          | •                 |                                |                   |                                   |           |
| •                        | •                            | •                                 | •                               |              | •             |              | •        |                                | •                        |                   |                                |                   |                                   |           |
|                          |                              |                                   |                                 |              |               |              |          |                                |                          |                   |                                |                   |                                   |           |