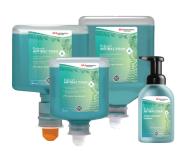

#### **Refresh<sup>™</sup> Clear FOAM**

#### Refresh<sup>™</sup> Azure FOAM

Signature Fragrance Fresh Apple Foam Handwash

Perfume-free & Dye-free Gentle

**Foam Handwash** 

- A Fresh Apple fragrance with caring, pleasantly fresh and clean notes to elevate the restroom experience for every day use. Proven to have broad appeal amongst washroom users
- Mild Formulation: Dermatologist tested to verify and confirm this product does not elicit dermal irritation
- Mild preservative: Specially formulated with one of the mildest preservatives to reduce the risk of skin irritation from using this product
- Removes over 99% of dirt and germs: Just a single pump is required to deliver highly effective skin cleansing when used properly

#### Refresh<sup>™</sup> Rose FOAM

Signature Fragrance Enchanted Rose Foam Handwash

- An Enchanted Rose fragrance with caring, pleasantly fresh and clean notes to elevate the restroom experience for every day use. Proven to have broad appeal amongst washroom users
- Mild Formulation: Dermatologist tested to verify and confirm this product does not elicit dermal irritation
  - Mild preservative: Specially formulated with one of the mildest
- preservatives to reduce the risk of skin irritation from using this product Removes over 99% of dirt and germs: Just a single pump is required to deliver highly effective skin cleansing when used properly

#### Refresh<sup>™</sup> Energie FOAM

Premium Foam Hand Wash -Fragranced

- Citrus and spice fragrance designed to instill a sense of "energy" to your facility
- Contains glycerin, a skin moisturizer to help prevent drying and leave the skin feeling smooth after use
- Rich foam soap dispenses on the hands with quick and easy rinsing