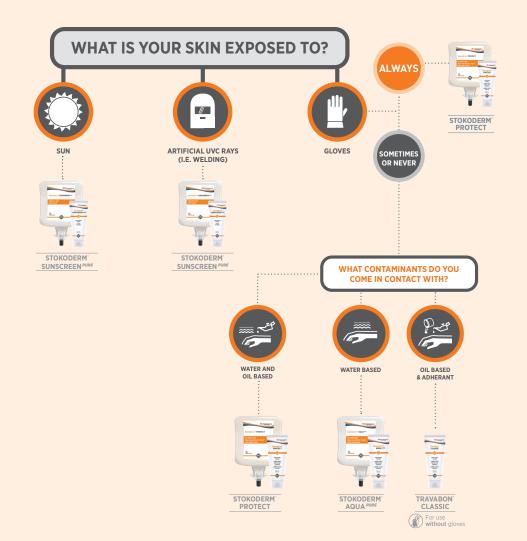

## **SC Johnson Professional Product Brands**

Pre-work skin defense creams help defend the skin against contact with various workplace contaminants, irritants and work layer into

| working conditions. Pre-work creams help form a protective<br>layer on the skin to prevent the penetration of contaminants<br>into the skin and to make skin easier to clean. |                                                 | Contains a Special Soil-<br>Suspending Emulsifier                | Perfume-Free | Dye-Free | Suitable For Food Facilities | Proven Glove Compatibility | Suitable for use on Face | Silicone-Free | Skin Hypoallergenic |      |
|-------------------------------------------------------------------------------------------------------------------------------------------------------------------------------|-------------------------------------------------|------------------------------------------------------------------|--------------|----------|------------------------------|----------------------------|--------------------------|---------------|---------------------|------|
| Step Category                                                                                                                                                                 | Product Application                             | Product Name                                                     | Cor<br>Sus   | Perl     | Dye                          | Suit                       | Pro                      | Suit          | Silio               | Skir |
| Universal<br>Application                                                                                                                                                      | Water & Oil-Based<br>Contaminants               | Stokoderm <sup>*</sup> Protect                                   |              | •        |                              | •                          | •                        |               | •                   |      |
|                                                                                                                                                                               | Oil-Based Substances and<br>Adherent Substances | Travabon <sup>*</sup> Classic                                    | •            |          | •                            |                            |                          |               | •                   |      |
| Specific<br>Application                                                                                                                                                       | Water-Based Substances                          | Stokoderm <sup>*</sup> Aqua <sup>PURE</sup>                      |              | •        | •                            | •                          | •                        | •             | •                   | •    |
|                                                                                                                                                                               | Sunscreen SPF30                                 | en <b>SPF30</b> Stokoderm <sup>*</sup> Sunscreen <sup>PURE</sup> |              |          | •                            |                            | •                        | •             |                     |      |

#### Stokoderm<sup>®</sup> Protect

### Water & Oil-Based Substances

## CREAM

CREAM

CREAM

Light to moderate exposure to oil-based and water-based substances where gloves may be in use.

| CODE     | CASE QTY | SIZE              |
|----------|----------|-------------------|
| UPW100ML | 12       | 100ml Tube        |
| UPW1L    | 6        | 1 Liter Cartridge |
| PRO1LDS  | 15       | 1 Liter Dispenser |

#### Travabon<sup>°</sup> Classic

#### Oil, Grease and Adhesive Defense Cream Oil | Grease | Adhesive Based Substances

 Specialist dual action pre-work cream to defend the skin against heavy levels of oil-based and adherent substances

**General Skin Defense Cream** 

## Oil-Based & Adherent Substances

#### Where to use:

Where to use:

Water-insoluble substances such as solvents, metal-working oils and mechanical soiling; where it is not practical or feasible to wear gloves.

| I | CODE     | CASE QTY | SIZE       |
|---|----------|----------|------------|
|   | TVC100ML | 12       | 100ml Tube |
| 1 |          |          |            |

### Stokoderm<sup>®</sup> Aqua <sup>PURE</sup>

#### Water Defense Cream

Water | Detergents | Cleaning Agents

- Specialist wet-work cream to defend against prolonged or frequent contact with water or water-based substances
- A unique emulsion structure allows active ingredients to penetrate deeply in to the skin to support its natural barrier function
- Suitable for food facilities

## Water-Based Substances

#### Where to use:

Prolonged exposure to water and waterbased contaminants and frequent hand washing requirements; can be used with gloves or PPE

| CODE     | CASE QTY | SIZE              |
|----------|----------|-------------------|
| SAQ100ML | 12       | 100ml Tube        |
| SAQ1L    | 6        | 1 Liter Cartridge |
| PRO1LDS  | 15       | 1 Liter Dispenser |