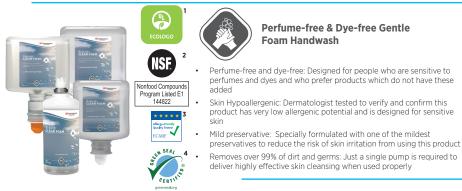

#### **Refresh<sup>™</sup> Clear FOAM**

#### Refresh<sup>™</sup> Azure FOAM

Signature Fragrance Fresh Apple Foam Handwash

Perfume-free & Dye-free Gentle

**Foam Handwash** 

- A Fresh Apple fragrance with caring, pleasantly fresh and clean notes to elevate the restroom experience for every day use. Proven to have broad appeal amongst washroom users
- Mild Formulation: Dermatologist tested to verify and confirm this product does not elicit dermal irritation
- Mild preservative: Specially formulated with one of the mildest preservatives to reduce the risk of skin irritation from using this product
- Removes over 99% of dirt and germs: Just a single pump is required to deliver highly effective skin cleansing when used properly