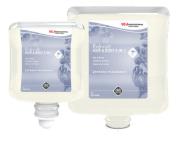

### Kindest Kare<sup>®</sup> Advanced

#### Perfume-free and Dye-free Healthcare Personnel Hand Wash

- Antibacterial foam hand wash with Benzalkonium Chloride
- Complies with 1994 and 2015 FDA proposed requirement for Healthcare Personnel Hand Wash
- Perfume-free and dye-free
- Mild formulation for frequent use

#### Where to use:

For use in healthcare settings where a higher level of hand hygiene is required

| CODE    | CASE QTY | SIZE                   |
|---------|----------|------------------------|
| 626461  | 6        | 1 Liter Cartridge      |
| 155404  | 15       | 1 Liter Dispenser      |
| 6264312 | 3        | 1.2 Liter for TF Ultra |
| 155909  | 8        | 1.2 Liter TF Dispenser |
| 6264-FH | 18       | 15oz Pump Bottle       |
|         |          |                        |