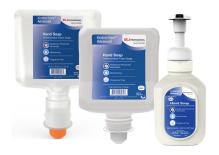

|                                                                                                                                                                                                                                                                                                                                                                                                                                                                                                                                                                                                                                                                                                                                                                                                                                                                                                                                                                                                                                                                                                                                                                                                                                                                                                                                                                                                                                                                                                                                                                                                                                                                                                                                                                                                                                                                                                                                                                                                                                                                                                        | General Dirt   Grime                                                                                                            | <b>Where to us</b><br>For use in ge |          | LOTION<br>trial environments |
|--------------------------------------------------------------------------------------------------------------------------------------------------------------------------------------------------------------------------------------------------------------------------------------------------------------------------------------------------------------------------------------------------------------------------------------------------------------------------------------------------------------------------------------------------------------------------------------------------------------------------------------------------------------------------------------------------------------------------------------------------------------------------------------------------------------------------------------------------------------------------------------------------------------------------------------------------------------------------------------------------------------------------------------------------------------------------------------------------------------------------------------------------------------------------------------------------------------------------------------------------------------------------------------------------------------------------------------------------------------------------------------------------------------------------------------------------------------------------------------------------------------------------------------------------------------------------------------------------------------------------------------------------------------------------------------------------------------------------------------------------------------------------------------------------------------------------------------------------------------------------------------------------------------------------------------------------------------------------------------------------------------------------------------------------------------------------------------------------------|---------------------------------------------------------------------------------------------------------------------------------|-------------------------------------|----------|------------------------------|
| Image: Constraint of the | • Suitable for use on hand, hair and body to remove                                                                             | CODE                                | CASE QTY | SIZE                         |
| 2L greense                                                                                                                                                                                                                                                                                                                                                                                                                                                                                                                                                                                                                                                                                                                                                                                                                                                                                                                                                                                                                                                                                                                                                                                                                                                                                                                                                                                                                                                                                                                                                                                                                                                                                                                                                                                                                                                                                                                                                                                                                                                                                             |                                                                                                                                 | HAB1L                               | 6        | 1 Liter Cartridge            |
|                                                                                                                                                                                                                                                                                                                                                                                                                                                                                                                                                                                                                                                                                                                                                                                                                                                                                                                                                                                                                                                                                                                                                                                                                                                                                                                                                                                                                                                                                                                                                                                                                                                                                                                                                                                                                                                                                                                                                                                                                                                                                                        | <ul> <li>Contains Glycerin, a skin moisturizer to help prever<br/>drying and leave the skin feeling smooth after use</li> </ul> | SHW1LDS                             | 15       | 1 Liter Dispenser            |
|                                                                                                                                                                                                                                                                                                                                                                                                                                                                                                                                                                                                                                                                                                                                                                                                                                                                                                                                                                                                                                                                                                                                                                                                                                                                                                                                                                                                                                                                                                                                                                                                                                                                                                                                                                                                                                                                                                                                                                                                                                                                                                        |                                                                                                                                 | HAB2LT                              | 4        | 2 Liter Cartridge            |
|                                                                                                                                                                                                                                                                                                                                                                                                                                                                                                                                                                                                                                                                                                                                                                                                                                                                                                                                                                                                                                                                                                                                                                                                                                                                                                                                                                                                                                                                                                                                                                                                                                                                                                                                                                                                                                                                                                                                                                                                                                                                                                        | <ul> <li>Refreshing and invigorating "rainforest" fragrance,<br/>appealing to both males and females</li> </ul>                 | SHW2LDP                             | 8        | 2 Liter Dispenser            |
| USDA                                                                                                                                                                                                                                                                                                                                                                                                                                                                                                                                                                                                                                                                                                                                                                                                                                                                                                                                                                                                                                                                                                                                                                                                                                                                                                                                                                                                                                                                                                                                                                                                                                                                                                                                                                                                                                                                                                                                                                                                                                                                                                   |                                                                                                                                 | HAB4LTR                             | 4        | 4 Liter Cartridge            |
| CERTI<br>BIOBA<br>PROD                                                                                                                                                                                                                                                                                                                                                                                                                                                                                                                                                                                                                                                                                                                                                                                                                                                                                                                                                                                                                                                                                                                                                                                                                                                                                                                                                                                                                                                                                                                                                                                                                                                                                                                                                                                                                                                                                                                                                                                                                                                                                 | FIED                                                                                                                            | SHW4LDR                             | 6        | 4 Liter Dispenser            |

| Estesol <sup>® PURE</sup> | Cleanse Rating <b>2</b>                                         | Clear                                 | nse Light           |                                      |
|---------------------------|-----------------------------------------------------------------|---------------------------------------|---------------------|--------------------------------------|
|                           | Hand, Hair & Body Cle<br>General Dirt   Grime                   | For gen                               | eral industrial and | LOTION<br>d food<br>ing environments |
|                           | A skin hypoallergenic lotion has cleaner to remove industrial d | I CODE                                | CASE QTY            | SIZE                                 |
|                           | vgram Listed E1/E4<br>157430 related soilings                   | PUW1L                                 | 6                   | 1 Liter Cartridge                    |
|                           | State 3 • Perfume-free and dye-free                             | SHW1L                                 | DS 15               | 1 Liter Dispenser                    |
|                           | • Suitable for food facilities                                  | PUW2L                                 | .T 4                | 2 Liter Cartridge                    |
|                           | greenedary • Contains Glycerin, a skin mois                     | turizer to belo prevent               | .DP 8               | 2 Liter Dispenser                    |
|                           |                                                                 | · · · · · · · · · · · · · · · · · · · | TR 4                | 4 Liter Cartridge                    |
|                           | CERTIFIED<br>BIOBASED                                           | SHW4L                                 | DR 6                | 4 Liter Dispenser                    |
|                           | PRODUCT 77%                                                     |                                       |                     |                                      |