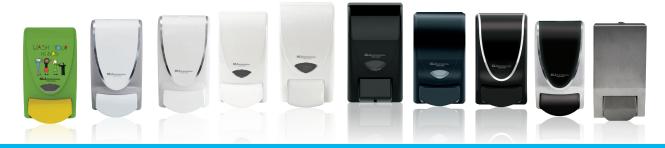

## **Custom Dispensers**

The range of dispensers featured in this product guide has been carefully designed to complement our hand hygiene program. In addition, our cutting-edge print technology can be combined with a wide variety of component color options to decorate a dispenser that is unique to you.

Our design teams can work with you to create a dispenser that reflects your own identity or specification.

Our exclusive design development and manufacturing process produces permanent decorations that are chemical and fade resistant and will last the life of the dispenser. From corporate branding, to logos, instructions for use,

or eye-catching photographic quality images.

IT'S YOUR CHOICE