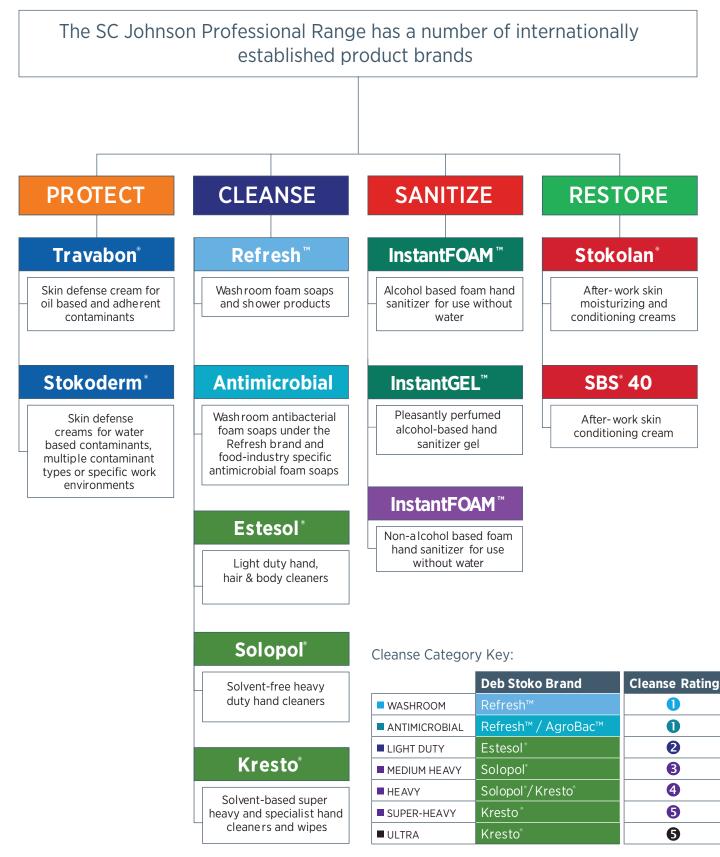

SCJohnson PROFESSIONAL. A Family Company<sup>™</sup>

## **SC Johnson Professional Product Brands**

Pre-work skin defense creams help defend the skin against contact with various workplace contaminants, irritants and work layer into

| working conditions. Pre-work creams help form a protective<br>layer on the skin to prevent the penetration of contaminants<br>into the skin and to make skin easier to clean. |                                                 | Contains a Special Soil-<br>Suspending Emulsifier                | Perfume-Free | Dye-Free | Suitable For Food Facilities | Proven Glove Compatibility | Suitable for use on Face | Silicone-Free | Skin Hypoallergenic |      |
|-------------------------------------------------------------------------------------------------------------------------------------------------------------------------------|-------------------------------------------------|------------------------------------------------------------------|--------------|----------|------------------------------|----------------------------|--------------------------|---------------|---------------------|------|
| Step Category                                                                                                                                                                 | Product Application                             | Product Name                                                     | Cor<br>Sus   | Perl     | Dye                          | Suit                       | Pro                      | Suit          | Silio               | Skir |
| Universal<br>Application                                                                                                                                                      | Water & Oil-Based<br>Contaminants               | Stokoderm <sup>*</sup> Protect                                   |              | •        |                              | •                          | •                        |               | •                   |      |
|                                                                                                                                                                               | Oil-Based Substances and<br>Adherent Substances | Travabon <sup>*</sup> Classic                                    | •            |          | •                            |                            |                          |               | •                   |      |
| Specific<br>Application                                                                                                                                                       | Water-Based Substances                          | Stokoderm <sup>*</sup> Aqua <sup>PURE</sup>                      |              | •        | •                            | •                          | •                        | •             | •                   | •    |
|                                                                                                                                                                               | Sunscreen SPF30                                 | en <b>SPF30</b> Stokoderm <sup>*</sup> Sunscreen <sup>PURE</sup> |              |          | •                            |                            | •                        | •             |                     |      |