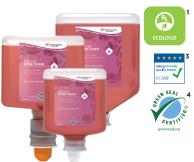

#### Refresh<sup>™</sup> Rose FOAM

Signature Fragrance Enchanted Rose Foam Handwash

- An Enchanted Rose fragrance with caring, pleasantly fresh and clean notes to elevate the restroom experience for every day use. Proven to have broad appeal amongst washroom users
- Mild Formulation: Dermatologist tested to verify and confirm this product does not elicit dermal irritation
  - Mild preservative: Specially formulated with one of the mildest
- preservatives to reduce the risk of skin irritation from using this product Removes over 99% of dirt and germs: Just a single pump is required to deliver highly effective skin cleansing when used properly

#### Where to use:

Washroom areas in offices and public facilities

| CODE     | CASE QTY | SIZE                   |
|----------|----------|------------------------|
| RFW1L    | 6        | 1 Liter Cartridge      |
| RFW120TF | 3        | 1.2 Liter for TF Ultra |
| RFW2LT   | 4        | 2 Liter Cartridge      |