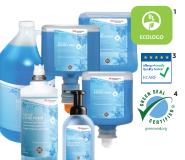

#### **Refresh<sup>™</sup> Clear FOAM**

#### Where to use:

Where to use:

FOAM

Washroom areas in offices, public facilities, healthcare settings and food handling environments

| CODE | CASE QTY | SIZE |
|------|----------|------|
|      |          |      |

| CLR1L    | 6 | 1 Liter Cartridge       |
|----------|---|-------------------------|
| CLR120TF | 3 | 1.2 Liter for TF Ultra  |
| CLR16LC  | 4 | 1.6 Liter for CTF Ultra |
| CLR2LT   | 4 | 2 Liter Cartridge       |
|          |   |                         |