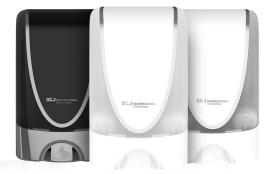

## **Protect Dispensers**

| CODE    | DISPENSER NAME                  | COLOR | CASE QTY | TO USE WITH  |
|---------|---------------------------------|-------|----------|--------------|
| PRO1LDS | SCJ Professional Pre-work Cream | White | 15       | UPW1L, SAQ1L |
| SUN1LDS | SCJ Professional Sunscreen      | White | 15       | SUN1L        |

## TouchFREE Dispensers

|         | Sanitizer Stand                                                   | CODE        | DISPENSER NAME  | COLOR             | CASE<br>QTY | TO USE WITH                                       |
|---------|-------------------------------------------------------------------|-------------|-----------------|-------------------|-------------|---------------------------------------------------|
| SC Lana | A free-standing                                                   | TF2WHI      | TouchFREE Ultra | White             | 8           |                                                   |
|         | TouchFREE dispenser<br>stand with sign and<br>catch tray included | TF2CHR      | TouchFREE Ultra | Black &<br>Chrome | 8           | CLR120TF, AZU120TF, RFW120TF, AFS120TF, AGB120TF, |
|         | (Note: dispenser<br>sold separately).                             | TF2CLR      | TouchFREE Ultra | Clear             | 8           | IFC1TF, ANT120TF                                  |
|         |                                                                   | TF2BLK      | TouchFREE Ultra | Black             | 8           |                                                   |
| 100     |                                                                   | CTF16LC     | CTF Ultra       | Chrome            | 4           | CLR16LC, AZU16LC                                  |
|         |                                                                   | TFDISPSTAND | Sanitizer Stand | Silver            | 1           | TF2WHI, TF2CHR, AUTOINFCON, TF2BLK, TF2CLR        |