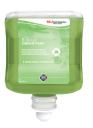

### AgroBac<sup>™</sup> PURE</sup> FOAM Wash

Perfume-Free & Dye-Free Antimicrobial Foam Hand Soap for Food Handling

- Antimicrobial foam hand soap with Benzalkonium Chloride to clean the hands and kill many common foodborne bacteria when used as directed
- Perfume-free and dye-free
- Reduces transient bacteria on the hands from touching contaminated surfaces
  - Hygienic cartridge

#### Where to use:

For general use and hygienic handwashing in food & catering environments, or any other workplace or public facility

## CODE CASE QTY SIZE

| AGB1L    | 6  | 1 Liter Cartridge      |
|----------|----|------------------------|
| ANT1LDS  | 15 | 1 Liter Dispenser      |
| AGB120TF | 3  | 1.2 Liter for TF Ultra |
| AGB2LT   | 4  | 2 Liter Cartridge      |
| ANT2LDP  | 8  | 2 Liter Dispenser      |
|          |    |                        |