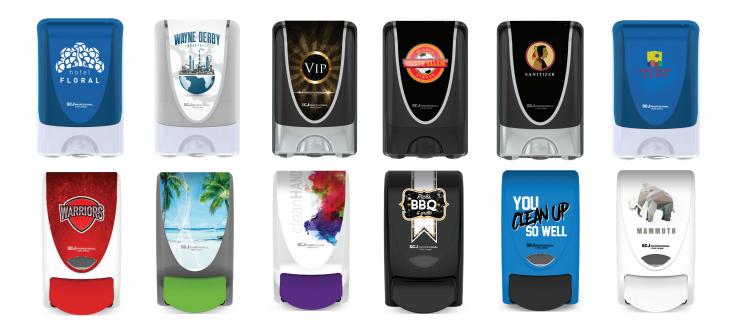

## **Custom Dispensers**

The range of dispensers featured in this product guide has been carefully designed to complement our hand hygiene program. In addition, our cutting-edge print technology can be combined with a wide variety of component color options to decorate a dispenser that is unique to you.

Our design teams can work with you to create a dispenser that reflects your own identity or specification.

Our exclusive design development and manufacturing process produces permanent decorations that are chemical and fade resistant and will last the life of the dispenser. From corporate branding, to logos, instructions for use,

or eye-catching photographic quality images.

IT'S YOUR CHOICE

## Visit pickandmix.scjp.com